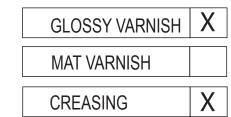

## Unicup CUSTOM PRINTED PAPER CUP 8 oz

| PMS C | OLORS |  |
|-------|-------|--|
|       |       |  |
|       |       |  |
|       |       |  |

ACCEPTED
DIE CUT
Artwork within this area
will be seen on the
finished cup.
DIE CUT
Artwork within this area
will be seen on the
finished cup.
DIE CUT
Artwork within this area
artwork within this area.
DIE CUT
Artwork within this area
blease contain or mask
artwork within this area.
DIE CUT
Artwork within this area
artwork within this area.
DIE CUT
Artwork within this area
artwork within this area.
DIE CUT
Artwork within this area
artwork within this area.
DIE CUT
Artwork within this area
artwork within this area.
DIE CUT
Artwork within this area
artwork within this area.
DIE CUT
Artwork within this area
artwork within this area.
DIE CUT
Artwork within this area
artwork within this area.
DIE CUT
Artwork within this area
artwork within this area.
DIE CUT
Artwork within this area
artwork within this area.
DIE CUT
Artwork within this area
artwork within this area.
DIE CUT
Artwork within this area
artwork within this area.
DIE CUT
Artwork within this area
artwork within this area.
DIE CUT
Artwork within this area
artwork within this area.
DIE CUT
Artwork within this area
artwork within this area.
DIE CUT
Artwork within this area
artwork within this area.
DIE CUT
Artwork within this area
artwork within this area.
DIE CUT
DIE CUT
Artwork within this area
artwork within this area.
DIE CUT
DIE CUT
DIE CUT
Artwork within this area
artwork within this area.
DIE CUT
DIE CUT
DIE CUT
DIE CUT
DIE CUT
Artwork within this area
artwork within this area.
DIE CUT
D