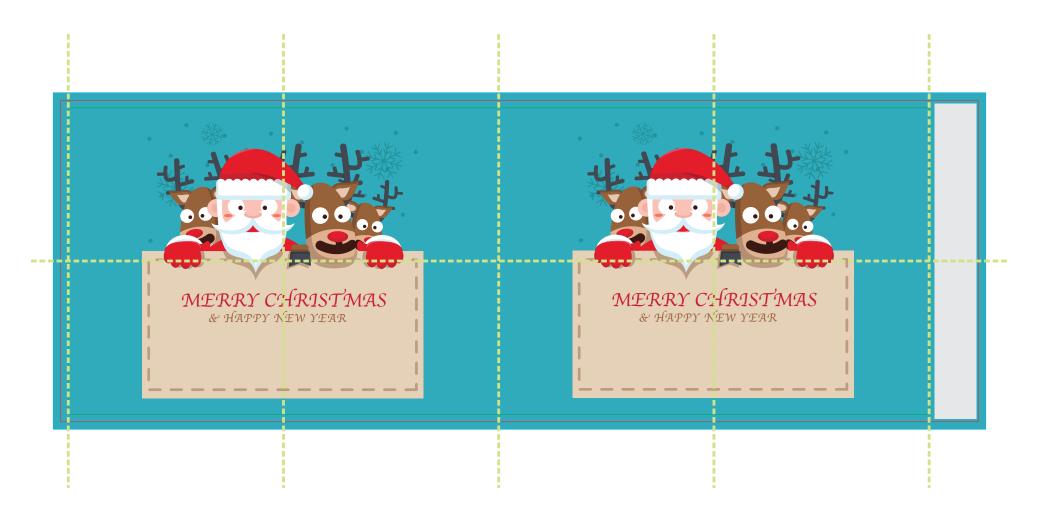

## Unicup CUSTOM PRINTED PAPER CUP 8 oz

| PMS C | OLORS |  |
|-------|-------|--|
|       |       |  |
|       |       |  |
|       |       |  |

ACCEPTED
DIE CUT
Artwork within this area
will be seen on the
finished cup.
DIE CUT
Artwork within this area
will be seen on the
finished cup.
DIE CUT
Artwork within this area
artwork within this area.
DIE CUT
Artwork within this area
blease contain or mask
artwork within this area.
DIE CUT
Artwork within this area
artwork within this area.
DIE CUT
Artwork within this area
artwork within this area.
DIE CUT
Artwork within this area
artwork within this area.
DIE CUT
Artwork within this area
artwork within this area.
DIE CUT
Artwork within this area
artwork within this area.
DIE CUT
Artwork within this area
artwork within this area.
DIE CUT
Artwork within this area
artwork within this area.
DIE CUT
Artwork within this area
artwork within this area.
DIE CUT
Artwork within this area
artwork within this area.
DIE CUT
Artwork within this area
artwork within this area.
DIE CUT
Artwork within this area
artwork within this area.
DIE CUT
Artwork within this area
artwork within this area.
DIE CUT
Artwork within this area
artwork within this area.
DIE CUT
Artwork within this area
artwork within this area.
DIE CUT
Artwork within this area
artwork within this area.
DIE CUT
Artwork within this area
artwork within this area.
DIE CUT
DIE CUT
Artwork within this area
artwork within this area.
DIE CUT
DIE CUT
DIE CUT
Artwork within this area
artwork within this area.
DIE CUT
DIE CUT
DIE CUT
DIE CUT
DIE CUT
Artwork within this area
artwork within this area.
DIE CUT
D