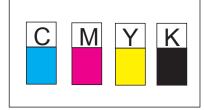

## Unicup CUSTOM PRINTED PAPER CUP 8 oz

| PMS C | OLORS |  |
|-------|-------|--|
|       |       |  |
|       |       |  |
|       |       |  |

ACCEPTED
DIE CUT
Artwork within this area
will be seen on the
finished cup.
DIE CUT
Artwork within this area
will be seen on the
finished cup.
DIE CUT
Artwork within this area
artwork within this area.
DIE CUT
Artwork within this area
blease contain or mask
artwork within this area.
DIE CUT
Artwork within this area
artwork within this area.
DIE CUT
Artwork within this area
artwork within this area.
DIE CUT
Artwork within this area
artwork within this area.
DIE CUT
Artwork within this area
artwork within this area.
DIE CUT
Artwork within this area
artwork within this area.
DIE CUT
Artwork within this area
artwork within this area.
DIE CUT
Artwork within this area
artwork within this area.
DIE CUT
Artwork within this area
artwork within this area.
DIE CUT
Artwork within this area
artwork within this area.
DIE CUT
Artwork within this area
artwork within this area.
DIE CUT
Artwork within this area
artwork within this area.
DIE CUT
Artwork within this area
artwork within this area.
DIE CUT
Artwork within this area
artwork within this area.
DIE CUT
Artwork within this area
artwork within this area.
DIE CUT
Artwork within this area
artwork within this area.
DIE CUT
Artwork within this area
artwork within this area.
DIE CUT
DIE CUT
Artwork within this area
artwork within this area.
DIE CUT
DIE CUT
DIE CUT
Artwork within this area
artwork within this area.
DIE CUT
DIE CUT
DIE CUT
DIE CUT
DIE CUT
Artwork within this area
artwork within this area.
DIE CUT
D